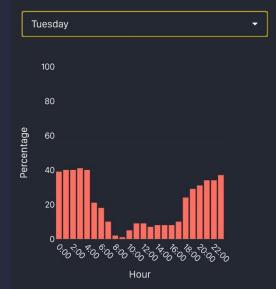

Select your target location:

Average occupancy rate at Buktamoen

The red bars display the average occupancy rate at a rest stop for the selected day of the week. The blue bar displays the current occupancy rate. If there is no blue bar present, then there is no live data available.